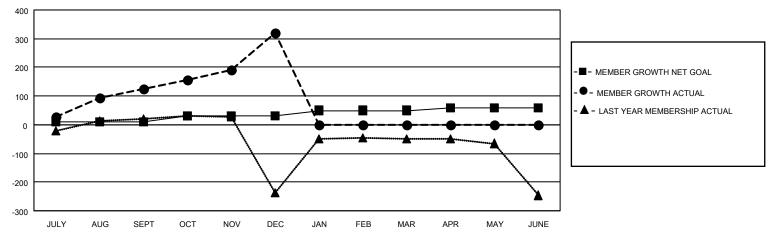

## LOCATION INDIA District 317 E Results as of: 12/31/2020

| Clubs         |               |             |               | Members               |                        |                         |                                                    |  |
|---------------|---------------|-------------|---------------|-----------------------|------------------------|-------------------------|----------------------------------------------------|--|
|               | RESULTS FOR   | R 2020-2021 |               | RESULTS FOR 2020-2021 |                        |                         |                                                    |  |
| QUARTER       | NEW CLUB GOAL | NEW CLUBS   | DROPPED CLUBS | QUARTER MEMI          | BER GROWTH NET<br>GOAL | MEMBER GROWTH<br>ACTUAL | DROPPED<br>MEMBERS ACTUAL<br>(including transfers) |  |
| JULY/AUG/SEPT | 2             | 4           | 0             | JULY/AUG/SEPT         | 10                     | 163                     | 32                                                 |  |
| OCT/NOV/DEC   | 3             | 6           | 0             | OCT/NOV/DEC           | 20                     | 259                     | 55                                                 |  |
| JAN/FEB/MAR   | 3             | 0           | 0             | JAN/FEB/MAR           | 20                     | 0                       | 0                                                  |  |
| APR/MAY/JUNE  | 2             | 0           | 0             | APR/MAY/JUNE          | 10                     | 0                       | 0                                                  |  |

## GOALS AND ACTUAL MEMBERS CUMULATIVE

| DROPPED CLUBS: 0          |    | 32 CLUBS OF 62 ADDED 1 OR MORE | GENDER DISTRIBUTION        |                |     |
|---------------------------|----|--------------------------------|----------------------------|----------------|-----|
|                           |    | NEW MEMBERS                    | MALE                       | 1,523 (72.59%) |     |
| <u> </u>                  |    |                                | FEMALE                     | 575 (27.41%)   |     |
| DROPPED MEMBERS           |    |                                |                            | •              |     |
| DECEASED                  | 8  | CLICK HERE FOR CUMULATIVE      | TOTAL FAMILY UNIT MEMBERS  |                | 580 |
| CLUB CANCELLED 0 OTHER 79 |    | MEMBERSHIP DATA                | FAMILY MEMBERS PAYING HALF |                |     |
|                           |    |                                |                            |                | 326 |
| TOTAL                     | 87 |                                | 5020                       |                |     |