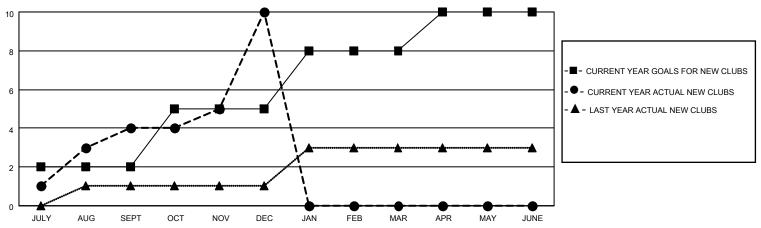

## LOCATION INDIA District 317 E Results as of: 12/31/2020

| Clubs         |               |             |               | Members               |                        |                         |                                                    |  |
|---------------|---------------|-------------|---------------|-----------------------|------------------------|-------------------------|----------------------------------------------------|--|
|               | RESULTS FOR   | R 2020-2021 |               | RESULTS FOR 2020-2021 |                        |                         |                                                    |  |
| QUARTER       | NEW CLUB GOAL | NEW CLUBS   | DROPPED CLUBS | QUARTER MEMI          | BER GROWTH NET<br>GOAL | MEMBER GROWTH<br>ACTUAL | DROPPED<br>MEMBERS ACTUAL<br>(including transfers) |  |
| JULY/AUG/SEPT | 2             | 4           | 0             | JULY/AUG/SEPT         | 10                     | 163                     | 32                                                 |  |
| OCT/NOV/DEC   | 3             | 6           | 0             | OCT/NOV/DEC           | 20                     | 259                     | 55                                                 |  |
| JAN/FEB/MAR   | 3             | 0           | 0             | JAN/FEB/MAR           | 20                     | 0                       | 0                                                  |  |
| APR/MAY/JUNE  | 2             | 0           | 0             | APR/MAY/JUNE          | 10                     | 0                       | 0                                                  |  |

## GOALS AND ACTUAL NEW CLUBS CUMULATIVE